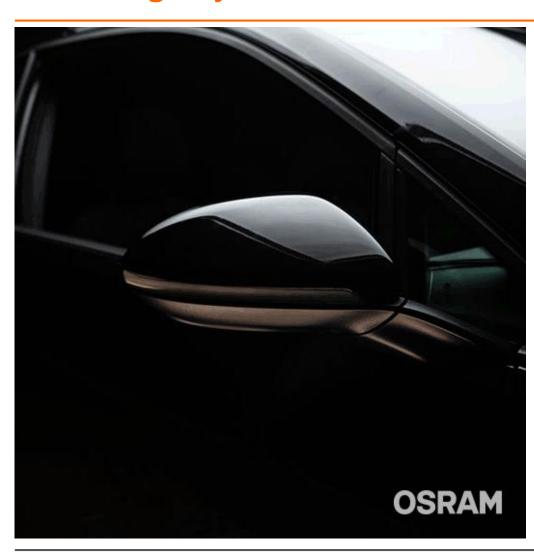

# LEDriving® Dynamic Mirror Indicator for VW Golf VII

AM F-AFTM FIX | April 2019 | Munich Light is OSRAM

### **OSRAM**

## **LEDriving® Dynamic Mirror Indicators for VW Golf VII**



#### **Product benefits**

- Fully dynamic LED turn indicator powered by OSRAM LEDs
- Best in class performance and improved perception for oncoming traffic with up to 200% more light<sup>1)</sup>
- High contrast in darkness and daylight with intense amber LED light<sup>2)</sup>
- Visual Feedback for the driver
- Excellent homogenous light distribution thanks to state-of-the-art light guide technology
- Available as White Edition & Black Edition; Tinted glass for an individual look
- Plug & play for quick and easy installation
- 5-year guarantee<sup>3)</sup>
- Synchronous to OSRAM LEDriving® headlights for VW Golf VII

#### Fields of application / suitable for:

- VW Golf VII car models (08/2012 ) and
- VW Touran II (05/2015-)
- OEM Part number: 5G1 949 101 / -102

#### **Product feature