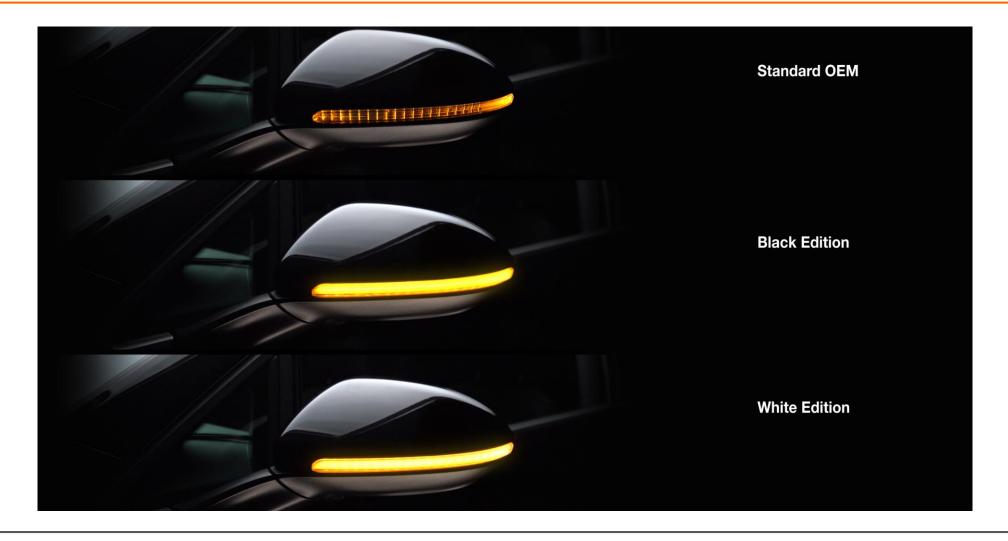

#### **Product benefits**

- Fully dynamic LED turn indicator powered by OSRAM LEDs
- Best in class performance and improved perception for oncoming traffic with up to 200% more light<sup>1)</sup>
- High contrast in darkness and daylight with intense amber LED light<sup>2)</sup>
- Visual Feedback for the driver
- Excellent homogenous light distribution thanks to state-of-the-art light guide technology
- Available as White Edition & Black Edition; Tinted glass for an individual look
- Plug & play for quick and easy installation
- 5-year guarantee<sup>3)</sup>
- Synchronous to OSRAM LEDriving® headlights for VW Golf VII

## **LEDriving® Dynamic Mirror Indicators for VW Golf VII**

**BLACK EDITION** 

The sophisticated BLACK Edition fits perfectly to every black car design.

WHITE EDITION

The WHITE edition features bright clear housing inside the indicator and integrates perfect in all colors.