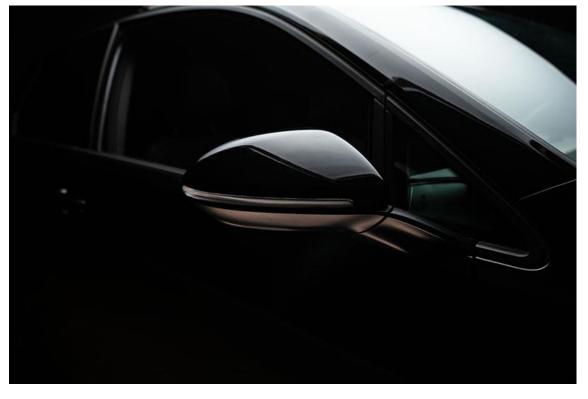

## **LEDriving® Dynamic Mirror Indicators for VW Golf VII**

**BLACK EDITION** 

The sophisticated BLACK Edition fits perfectly to every black car design.

WHITE EDITION

The WHITE edition features bright clear housing inside the indicator and integrates perfect in all colors.