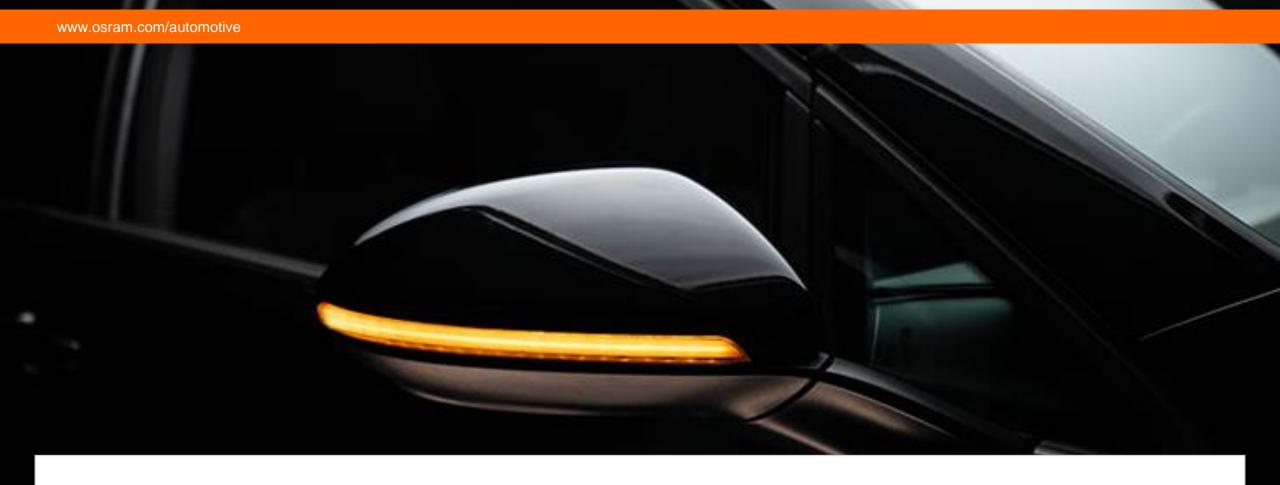

# LEDriving® Dynamic Mirror Indicator for VW Golf VII

AM F-AFTM FIX | April 2019 | Munich Light is OSRAM

## **LEDriving® Dynamic Mirror Indicators for VW Golf VII**