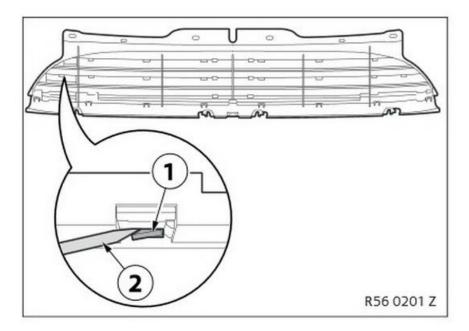

This center grille piece shows the two locations on the outer corners where you may have to cut the grille prior to installation.

Step 2: Undo the two bolts that are holding the bumper trim and support to the vehicle. Repeat on the other side of the vehicle.