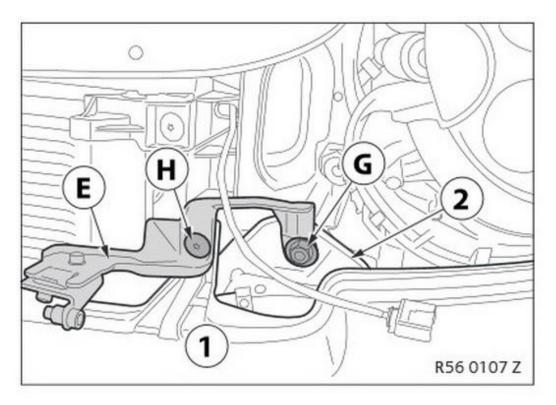

Step 5: Now we will attach the new LED daytime running lamp onto the center grille. Attach the LED rally light with some bolts and washers and secure it onto the brackets.

Step 6: Connect the adapters of the LED daytime running lamps to the wiring harness.

Tap the red wire to ACC or any 12V+ power source for the LED halo daytime running light feature.

Plug in the adapter between the stock parking light bulb and the stock parking light harness for the rally driving light.