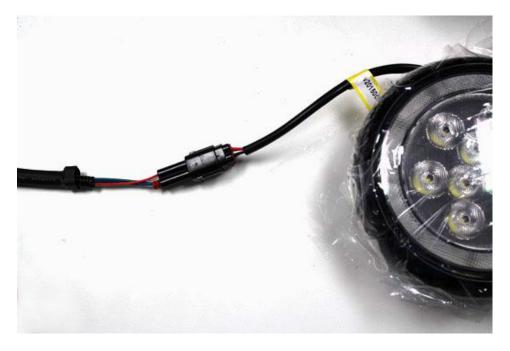

Step 5: Now we will attach the new LED daytime running lamp onto the center grille. Attach the LED rally light with some bolts and washers and secure it onto the brackets.

Step 6: Connect the adapters of the LED daytime running lamps to the wiring harness.

Tap the red wire to ACC or any 12V+ power source for the LED halo daytime running light feature.

Plug in the adapter between the stock parking light bulb and the stock parking light harness for the rally driving light.