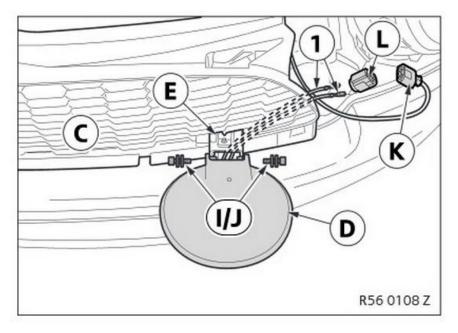

This center grille piece shows the two locations on the outer corners where you may have to cut the grille prior to installation.

Step 2: Undo the two bolts that are holding the bumper trim and support to the vehicle. Repeat on the other side of the vehicle.

Vinstar Shenzhen Vinstar Photoelectricity Co., Ltd.

Step 3: Secure the bracket using nuts and bolts. Repeat on the other side.

## Vinstar Shenzhen Vinstar Photoelectricity Co., Ltd.

## Step 4: This step is for cars that have a chrome front grille only.

Place the grille on a protective cover to protect the chrome trim. Use a screwdriver to remove glue from the retaining lugs. Push the retaining lugs downward and remove the chrome trim from the front grille.

Step 5: Now we will attach the new LED daytime running lamp onto the center grille. Attach the LED rally light with some bolts and washers and secure it onto the brackets.

Step 6: Connect the adapters of the LED daytime running lamps to the wiring harness.