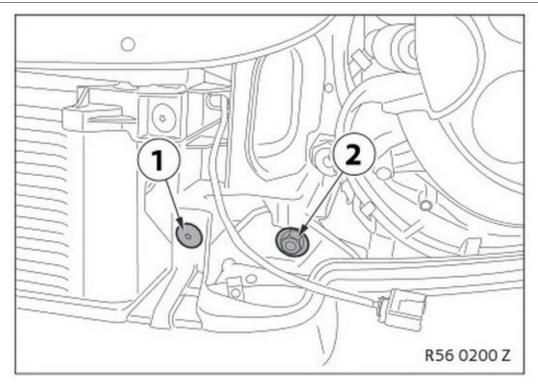

This center grille piece shows the two locations on the outer corners where you may have to cut the grille prior to installation.

Step 2: Undo the two bolts that are holding the bumper trim and support to the vehicle. Repeat on the other side of the vehicle.

Vinstar Shenzhen Vinstar Photoelectricity Co., Ltd.

Step 3: Secure the bracket using nuts and bolts. Repeat on the other side.